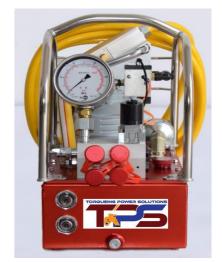

# **TORQUEING PUMP**

## PNEUMATIC HYDRAULIC PUMP

### DESCRIPTION

- 1. Pneumatic source driving, suitable for special working condition, which electric is forbidden
- 2. Made of Titanium-Aluminum alloy, small size, light weight. easy to move.
- 3. Three stage manual pump, available for 2 wrenches load;
- 4. Output pressure adjustable within 40-700 Bar
- 5. Reliable cooling system assures the pump adaptable in extreme environment;
- 6. Durable aluminum oil tank with excellent heat dissipation
- 7. Allocated with radiator, can work 24hours continuously.

#### **TECHNICAL PARAMETER**

| Model | Full Tank | Control<br>Valve | Air Motor (Voltage/Frequency/Sneed)                                                            | Power (KW) | Flow (L/Min) |     |      | <b>Oil Interface</b> | Oil Return | Max Pressure |
|-------|-----------|------------------|------------------------------------------------------------------------------------------------|------------|--------------|-----|------|----------------------|------------|--------------|
|       | Oil (L)   |                  |                                                                                                |            | Low          | Mid | High | on interface         | Interface  | (bar)        |
| PHP02 | 7         | Е                | Power 1.1KW, Rotate Speed 3000 r/min,<br>Pressure output 5 - 8 bar, Air input Valve 1.9 m3/min | 1.1        | 7            | 1.6 | 0.8  | NPT 1/4              | NPT 1/4    | 700          |