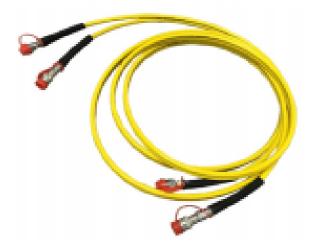

#### HYDRAULIC HOSE

With Quick Couplers matched with the ones on Wrenches

| Model       | Length (m) | Working Pressure (bar) | Breaking Pressure (bar) | Quick Coupling | Weight (kg) |
|-------------|------------|------------------------|-------------------------|----------------|-------------|
| <b>TL04</b> | 4          | 700                    | 2800                    | CT-901         | 3           |
| TL06        | 6          | 700                    | 2800                    | CT-901         | 4           |
| TL09        | 9          | 700                    | 2800                    | CT-901         | 6           |